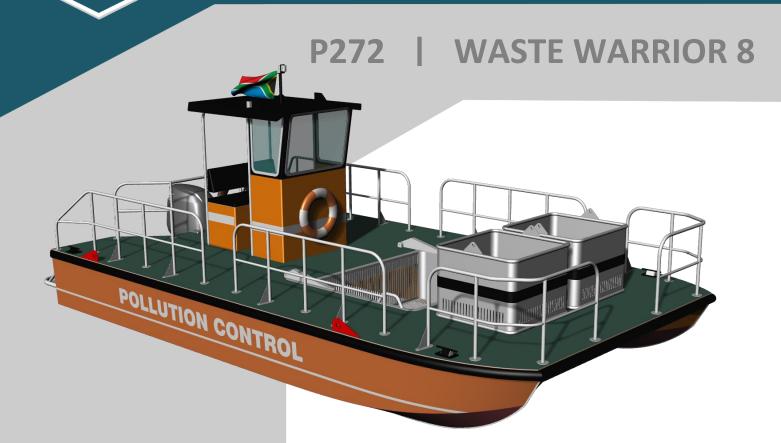

Introducing the Waste Warrior 8 - the ultimate solution for pollution control in harbors, small bays, and lakes. Our pollution control boat is specifically designed to clean up water bodies and collect waste efficiently and effectively. The Waste Warrior 8 features a unique catamaran hull that channels the water and waste into a scoop bin, ensuring that all waste is collected and contained. The scoop bin is designed to hold a large volume of waste, allowing for extended periods of cleaning without the need for frequent offloading. Once the scoop bin is full, the waste is collected into bins that are easy to transport and offload onto shore. This makes the Waste Warrior 8 an ideal solution for cleaning up water bodies in a sustainable and environmentally friendly way. The Waste Warrior 8 is built with highquality materials and advanced technology, ensuring durability, efficiency, and ease of use. Its compact size makes it easy to maneuver and operate in narrow waterways and confined spaces, making it an excellent choice for marinas and harbors. With the Waste Warrior 8, you can be assured that you are doing your part in keeping our waterways clean and healthy. Its innovative design and advanced technology make it the perfect tool for pollution control and waste management in harbors, small bays, and lakes.