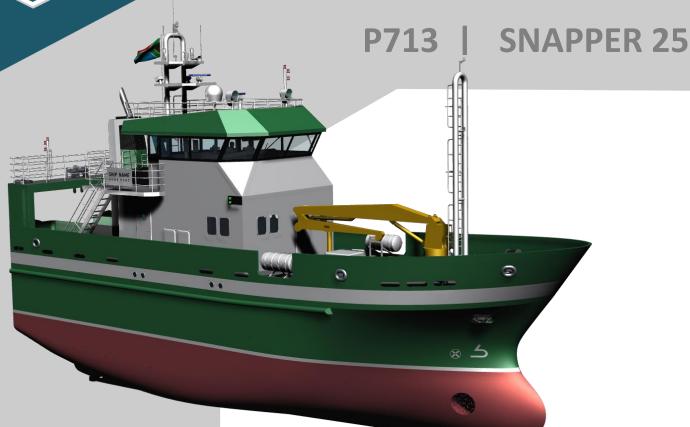

## NAVAL DESIGN

| Length Overall  | 25.80m      |
|-----------------|-------------|
| Beam            | 7.20m       |
| Hull Draught    | 3.50m       |
| Main Propulsion | 1 x 500 Bhp |
| Ref. Hold       | 76m3        |
| Max. Speed      | 11 knots    |
| Fuel Capacity   | 10000 L     |
| Crew & PAX      | 8           |
| Classification  | R1 Fishing  |
|                 |             |

Introducing the Snapper 25, a sturdy and reliable fishing trawler designed for R1 category waters. With a length overall of 25 meters, this vessel is built to withstand the toughest of conditions, making it an ideal choice for professional fishermen and commercial fishing operations. Equipped with a spacious refrigeration hold of 76m3, the Snapper 25 is capable of preserving your catch in optimal condition throughout long trips at sea. With a 10-day range, this vessel allows you to stay out longer and explore further than ever before, giving you the freedom to seek out the best fishing spots and maximize your catch. The Snapper 25 comes equipped with all the necessary equipment to ensure a successful fishing trip. A reliable and efficient propulsion system ensures that you can reach your destination quickly and safely. Onboard electronics, such as GPS and sonar, help you navigate and locate the best fishing spots. The trawling equipment includes nets, winches, and other accessories necessary for a successful catch. In addition to fishing equipment, the Snapper 25 also comes equipped with safety equipment, including life rafts, life jackets, and emergency beacons. With these items, you can rest assured that you and your crew will be well-protected in case of an emergency.