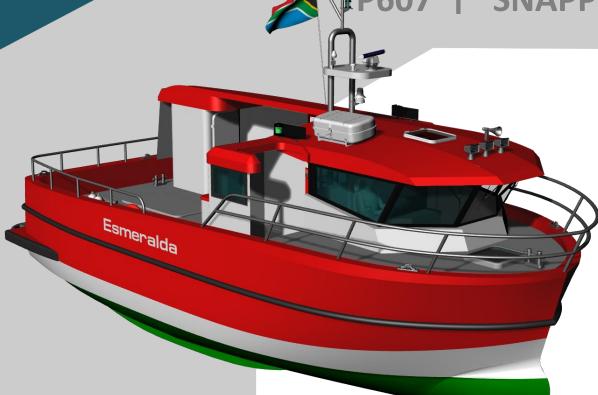

## P607 | SNAPPER 12 W

| Length Overall  | 11.30m      |
|-----------------|-------------|
| Beam            | 4.75m       |
| Hull Draught    | 1.10m       |
| Main Propulsion | 1 x 200 Bhp |
| Ref. Hold       | 26.5m3      |
| Max. Speed      | 12-14 knots |
| Fuel Capacity   | 1500 L      |
| Crew & PAX      | 4-5         |
| Classification  | Fishing     |

Introducing the Snapper 12 W (Wide Body) - a versatile fishing boat perfect for smaller-scale fishing operations! With a length of 12 meters, this vessel is built to handle a variety of fishing conditions while providing maximum comfort and efficiency for the crew. One of the standout features of the Snapper 12 W is its fishhold, which has a size of 26.5m3, providing ample space to store a good amount of catch. This ensures that the fish are kept fresh throughout the fishing trip, maintaining their quality and value. The Snapper 12 W has a typical crew capacity of 4 to 6, including a captain and a couple of deckhands, ensuring that all necessary tasks can be performed efficiently and safely. The vessel is also equipped with basic safety equipment, including life jackets and communication devices. With a fuel tank capacity of 1500 liters, the Snapper 12 W can travel at a comfortable cruising speed for up to 8 hours, making it ideal for shorter fishing trips. The vessel is typically powered by a single diesel engine, typically ranging from up to 200 horsepower, ensuring that it can navigate through calm to moderate waters and handle moderate loads. In terms of equipment, the Snapper 12W is equipped with basic fishing gear, including fishing rods, reels, and bait. It also has a small processing area, where the fish can be cleaned and packed before being stored in the fishhold. The vessel is also fitted with navigation systems and communication equipment to ensure safe navigation.