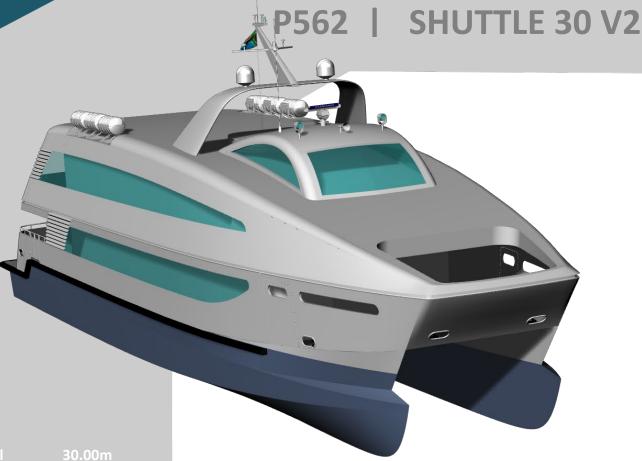

6 + 190

Lloyd

Introducing the Shuttle range of boats, designed by KND Naval Design, a versatile and reliable range of passenger transport ferries suitable for a wide range of applications. Constructed from high-grade aluminium marine material and designed to meet Class rules relevant to the size of the boat, the Shuttle range ranges from 10m to 30m to cater to all passenger and cargo needs.

From inland waterways to offshore transport, the Shuttle range has been designed to withstand the toughest of environments and sea states, providing a safe and secure mode of transportation for passengers and cargo alike. The interior of the ferries can be fully customized to meet the unique needs of clients, ensuring maximum comfort and convenience for all.

Whether you require passenger transport for short or long distances, the Shuttle range of boats is the ideal choice. With a strong focus on safety, reliability, and efficiency, the Shuttle range is the ultimate solution for all your passenger transport needs. Choose Shuttle range, and experience unmatched performance and quality, guaranteed to exceed your expectations.