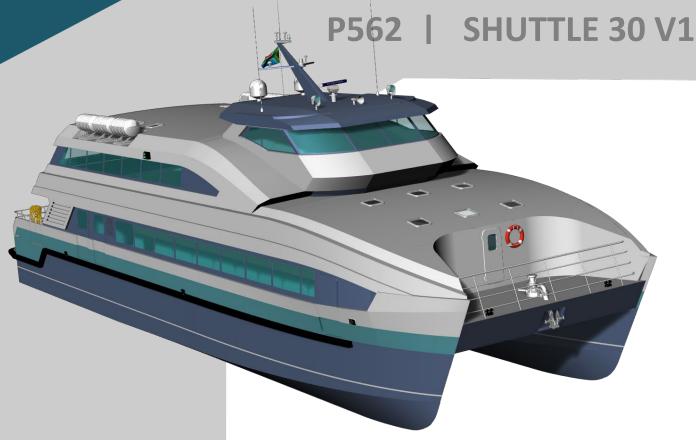

## NAVAL DESIGN

Crew & PAX

Classification

4 x 2000 Bhp

45-50 knots

Introducing the Shuttle range of boats, designed by KND Naval Design, a versatile and reliable range of passenger transport ferries suitable for a wide range of applications. Constructed from highgrade aluminium marine material and designed to meet Class rules relevant to the size of the boat, the Shuttle range ranges from 10m to 30m to cater to all passenger and cargo needs.

From inland waterways to offshore transport, the Shuttle range has been designed to withstand the toughest of environments and sea states, providing a safe and secure mode of transportation for passengers and cargo alike. The interior of the ferries can be fully customized to meet the unique needs of clients, ensuring maximum comfort and convenience for all.

Whether you require passenger transport for short or long distances, the Shuttle range of boats is the ideal choice. With a strong focus on safety, reliability, and efficiency, the Shuttle range is the ultimate solution for all your passenger transport needs. Choose Shuttle range, and experience unmatched performance and quality, guaranteed to exceed your expectations.