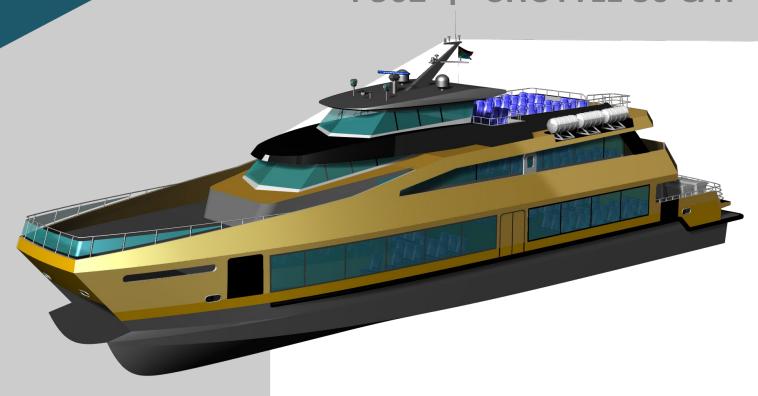

## P562 | SHUTTLE 30 CAT

Crew & PAX

Classification

4 x 2000 Bhp

45-50 knots

Introducing the Shuttle range of boats, designed by KND Naval Design, a versatile and reliable range of passenger transport ferries suitable for a wide range of applications. Constructed from highgrade aluminium marine material and designed to meet Class rules relevant to the size of the boat, the Shuttle range ranges from 10m to 30m to cater to all passenger and cargo needs.

From inland waterways to offshore transport, the Shuttle range has been designed to withstand the toughest of environments and sea states, providing a safe and secure mode of transportation for passengers and cargo alike. The interior of the ferries can be fully customized to meet the unique needs of clients, ensuring maximum comfort and convenience for all.

Whether you require passenger transport for short or long distances, the Shuttle range of boats is the ideal choice. With a strong focus on safety, reliability, and efficiency, the Shuttle range is the ultimate solution for all your passenger transport needs. Choose Shuttle range, and experience unmatched performance and quality, guaranteed to exceed your expectations.