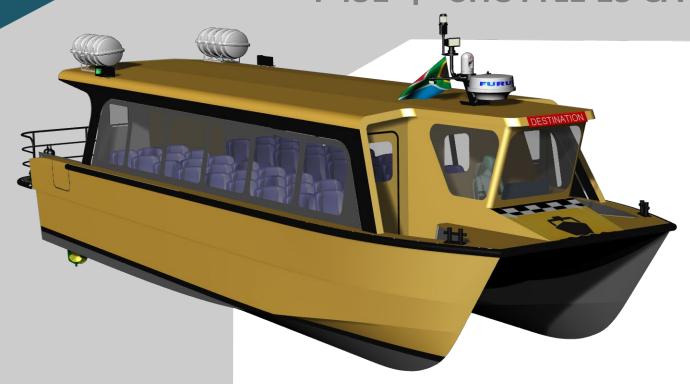

## P431 | SHUTTLE 15 CAT

ength Overall 14.90

eam 4.70

lull Draught 0.60n

Viain Propulsion 2 x 300 Bhp

Shaft & Prop

Max. Speed 20-25 knots

uel Capacity 1000 l

Crew & PAX 2 + 48

Classification Lloy

Introducing the Shuttle range of boats, designed by KND Naval Design, a versatile and reliable range of passenger transport ferries suitable for a wide range of applications. Constructed from high-grade aluminium marine material and designed to meet Class rules relevant to the size of the boat, the Shuttle range ranges from 10m to 30m to cater to all passenger and cargo needs.