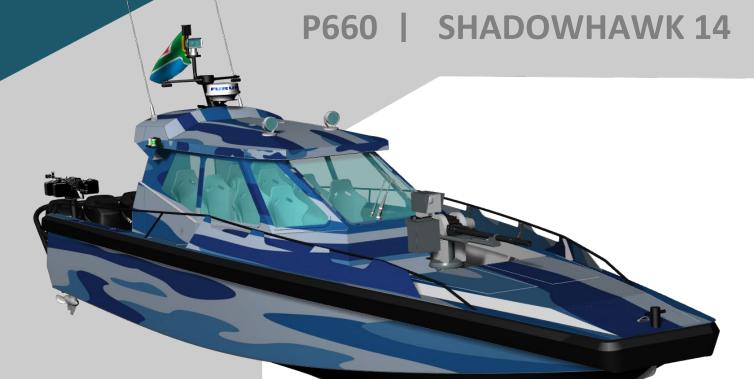

2 + 6

Grey Boat Code

Introducing the Shadowhawk 14 - the ultimate vessel for interception and speed! Designed by KND Naval Design, this boat is built to outrun the opposition and get the job done. With high caliber weapons fitted aft and an automated weapon in the bow, you'll have everything you need to accomplish your mission.

The Shadowhawk 14 also boasts plenty of storage compartments for all your mission equipment, ensuring that you're fully equipped for whatever comes your way. And with KND Suspension seats fitted in the pilothouse, you and seven others will be able to accomplish your mission at top speed in comfort and safety.

If you're looking for extra protection, ballistic protection is optional to give you added security during your mission. With the Shadowhawk 14, nothing can stop you from achieving your goals.

Get your hands on the Shadowhawk 14 today and experience unparalleled speed and power.