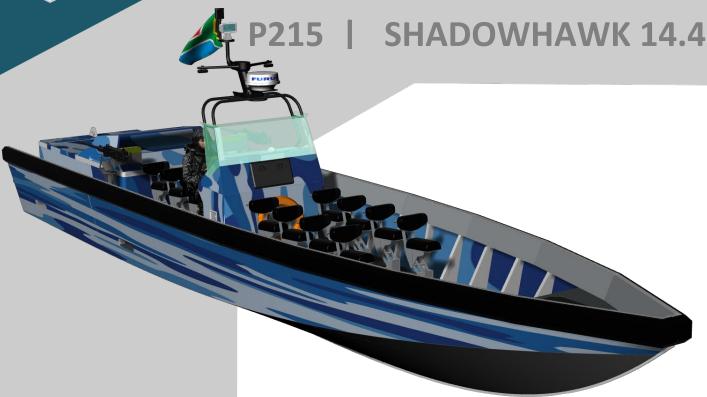

## NAVAL DESIGN

Length Overall 14.4r

eam 3.25

lull Draught 0.76n

Main Propulsion 2 x 820 Bhp

**IBM & SURFACE** 

DRIVE

lax. Speed 60-65 knots

el Capacity 800

Crew & PAX 2 + 1

Introducing the Shadowhawk 14.4, the ultimate rapid interception vessel built with speed in mind by KND Naval Design. This top-tier ship is designed to travel at up to 65 knots, making it the ideal option for missions where speed is essential. The Shadowhawk 14.4 is built for a range of mission missions, including as military, search and rescue, and marine law enforcement. This vessel's impressive speed and agility enable it to react to any situation quickly and safely, ensuring that your team reaches its destination. The Shadowhawk 14.4 offers a smooth and pleasant ride even in choppy waters thanks to shock-mitigating seats. Your crew will have an easier time staying focused and attentive throughout lengthy operations thanks to the ergonomic design of the chairs, which lessens the impact of shock and vibration. The Shadowhawk 18 has two guns on the aft deck, which provides an impressive protection against prospective attacks. The weapons are simple to use and offer a good line of sight, enabling your squad to react to any scenario swiftly. The Shadowhawk 14.4 is made from the best components and workmanship available, making it dependable and long-lasting. This vessel is likely to wow even the most picky consumers with its elegant style and exceptional performance. The Shadowhawk 14.4 is the ideal option if you need a highspeed interceptor for military or law enforcement missions. With its incredible speed, agility, and capabilities, this ship is certain to surpass your expectations and offer a dependable response to your mission, demands.