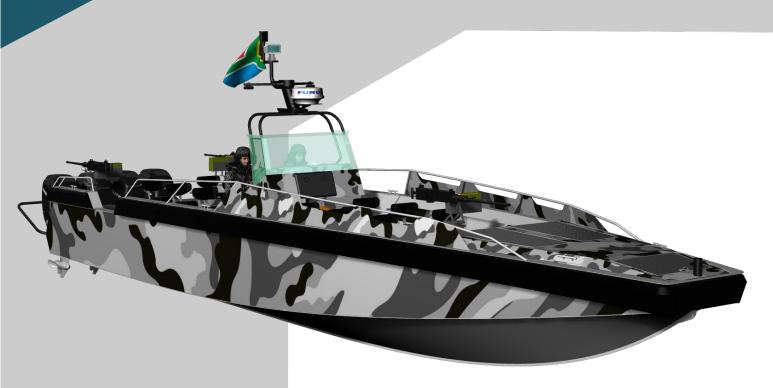

## P357 | SHADOWHAWK 14 Open

Crew & PAX

Classification

65-70 knots

Introducing the Shadowhawk 14 - the ultimate vessel for interception and speed! Designed by KND Naval Design, this boat is built to outrun the opposition and get the job done. With high caliber weapons fitted aft and an automated weapon in the bow, you'll have everything you need to accomplish your mission.

The Shadowhawk 14 also boasts plenty of storage compartments for all your mission equipment, ensuring that you're fully equipped for whatever comes your way. And with KND Suspension seats fitted in the pilothouse, you and seven others will be able to accomplish your mission at top speed in comfort and safety.

If you're looking for extra protection, ballistic protection is optional to give you added security during your mission. With the Shadowhawk 14, nothing can stop you from achieving your goals.

Get your hands on the Shadowhawk 14 today and experience unparalleled speed and power.