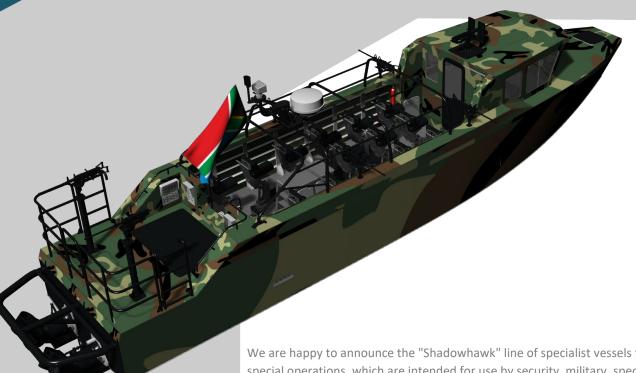

## P441 | SHADOWHAWK 12

Length Overall

Beam

Hull Draught

Main Propulsion

Max Sneed

Fuel Capacity

Crew & PAX

Classification

12.80m

2 63m

2.65M

0.50m

2 x 450 Bh

IBM & JETS

35-40 knots

11601

2 ± 15

Grey Boat Code

We are happy to announce the "Shadowhawk" line of specialist vessels for special operations, which are intended for use by security, military, special operations, and commercially qualified operators. Our "Shadowhawk" vessels are built to survive the worst circumstances and are lightweight, strong, and made of marine grade aluminum. These ships are equipped with powerful assault weaponry and ballistic protective panels in key locations, providing the utmost safety for crew members during crucial operations. The "Shadowhawk" boats' seating is entirely equipped with shock mitigation technologies that are intended to lessen the effect of choppy seas on the operators. It is possible to outfit small boarding boats with specialist gear and infrared for nighttime operations. Our vessels can be placed into most cargo planes for speedy deployment in off-the-grid regions and are low profile to be stealthy, below radar, and undetectable. With years of expertise in the marine sector, our team has combined cutting-edge technology into our designs. Modern engine technology, cutting-edge navigational systems, and communication tools are all included in the "Shadowhawk" ships, providing optimum performance and dependability. Our objective is to give our clients a variety of special operation craft boats that perform beyond average, surpass expectations, and offer the protection and functionality required for crucial operations. The "Shadowhawk" line of special operation craft boats is the only option if you're seeking for a ship that provides great performance, cutting-edge technology, and the required protection for crucial missions. To find out more about our offerings and how we might suit your particular needs, get in touch with us right now.