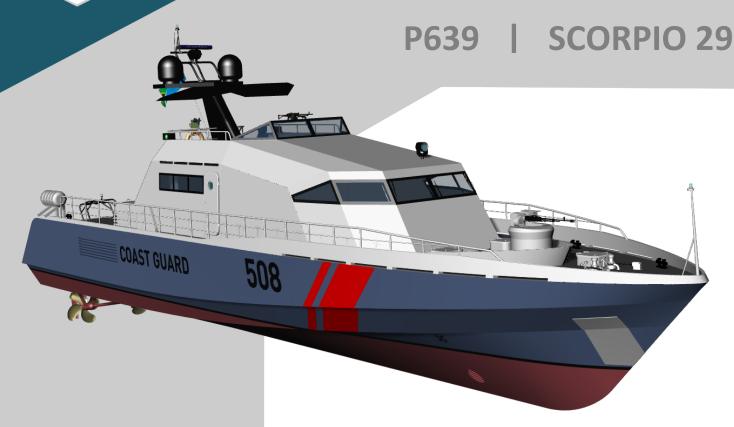

## NAVAL DESIGN

Length Overall

Ream

Hull Draught

Main Propulsion

Max Sneed

**Fuel Capacity** 

Crew & PAX

Classification

29 00m

6 60m

1.30m

2 x 4200 Bhp

Shaft Prop

35-38 knots

15000 L

4 + 10

Lloyds SSC

Introducing the SCORPIO range of patrol security boats - the latest technology in maritime security that is designed to exceed all your expectations. At KND we are proud to say that our boats are equipped with the latest advancements in stealth technology, ensuring that you can complete your missions with the utmost discretion. Our boats are also highly versatile and can fulfill multiple roles, making them a valuable asset for any maritime security operation. Whether you need to conduct surveillance, conduct interdictions, or patrol your maritime borders, the SCORPIO range has got you covered. Moreover, the SCORPIO range of boats come with a variety of weapons that can be mounted to help you achieve your mission goals. These weapons include machine guns, grenade launchers, and even anti-aircraft weapons - all of which are customizable to meet your specific needs. Finally, our boats are designed to fit small boarding boats, allowing you to transport your crew and equipment with ease. With the SCORPIO range of patrol security boats, you can be assured of the highest level of safety and security for your maritime operations. Contact us today to learn more about how our boats can enhance your maritime security efforts.