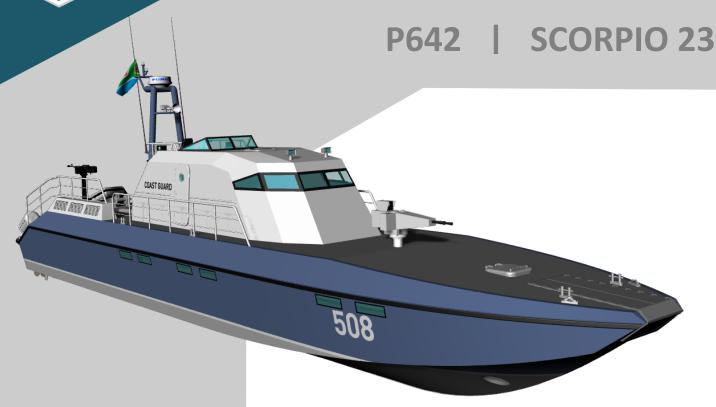

## NAVAL DESIGN

Length Overall

Beam

Hull Draught

Main Propulsion

Max. Speed

Fuel Capacity

Crew & PAX

Classification

t 1.00m

1.00111

23.00m

2 x 1500 Bhp

**Surface Drive** 

45-50 knots

5000 L

4 + 10

Lloyds SSC

Introducing the SCORPIO range of patrol security boats - the latest technology in maritime security that is designed to exceed all your expectations. At KND we are proud to say that our boats are equipped with the latest advancements in stealth technology, ensuring that you can complete your missions with the utmost discretion. Our boats are also highly versatile and can fulfill multiple roles, making them a valuable asset for any maritime security operation. Whether you need to conduct surveillance, conduct interdictions, or patrol your maritime borders, the SCORPIO range has got you covered. Moreover, the SCORPIO range of boats come with a variety of weapons that can be mounted to help you achieve your mission goals. These weapons include machine guns, grenade launchers, and even anti-aircraft weapons - all of which are customizable to meet your specific needs. Finally, our boats are designed to fit small boarding boats, allowing you to transport your crew and equipment with ease. With the SCORPIO range of patrol security boats, you can be assured of the highest level of safety and security for your maritime operations. Contact us today to learn more about how our boats can enhance your maritime security efforts.