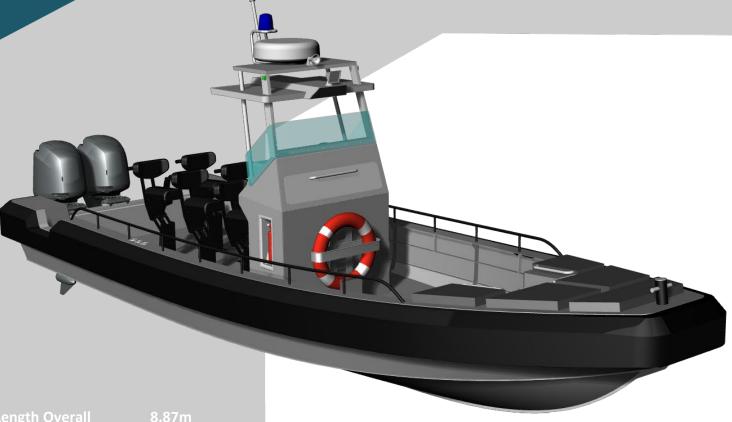

## **NAVIGATOR 880 ALD**

Classification

Up to 300nm

Lloyds SSC

Looking for a reliable and versatile RIB that is perfect for both commercial and leisure use? Look no further than the Navigator 880 ALD! Built with marine grade aluminium construction, this RIB is designed to be tough and durable, with the ability to withstand even the harshest environments. The Navigator 880 ALD is a popular choice for coast guards, navies, fire departments, and police services around the world. Its success is due in large part to its KND Naval Design registered hull design, which provides exceptional stability and manoeuvrability in even the roughest waters. One of the unique features of the Navigator 880 ALT is its High-Density SPX Fender design, which provides additional buoyancy and safety. This RIB is fitted with 2 x outboard engines, making it a powerful and reliable choice for a variety of applications. The Navigator 880 ALD is used by many coast guards very successfully. It is fitted with a KND suspension seat system, providing ultimate comfort and shock absorption for passengers.