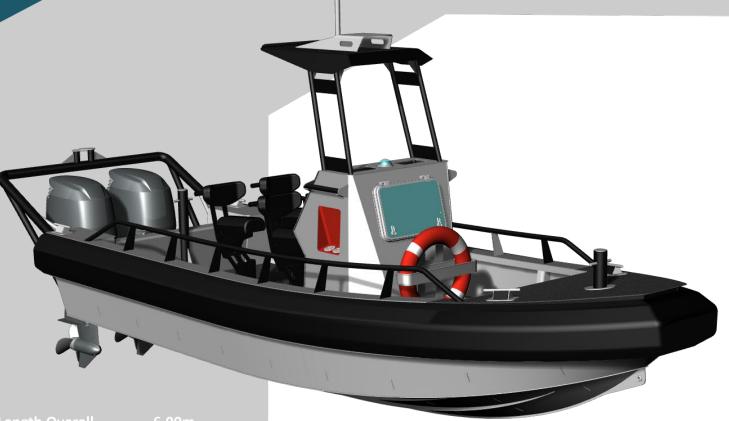

## **NAVIGATOR 6 OPEN** P468

Classification

The Navigator 6 Open is a high-quality boat designed for allday use and harbor patrol. Constructed with durable aluminum and equipped with a D Fender collar RIB, this boat is built to last and can withstand harsh marine environments. The Navigator 6 Open features a spacious console that can accommodate all necessary instrumentation, making it easy to navigate and control. The boat is also fitted with KND suspension seats, ensuring maximum comfort and stability even in rough waters. With its twin installation engine, the Navigator 6 Open offers superior performance and reliability. The boat is an excellent choice for anyone looking for a robust, high-performance vessel for all-day use. Overall, the Navigator 6 Open is a top-of-the-line boat that offers exceptional quality and performance. Whether you're using it for harbor patrol or just for a day out on the water, this boat is sure to meet all your needs and exceed your expectations.