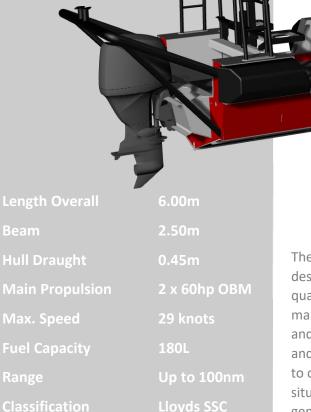

## NAVAL DESIGN

P468

The Navigator 6 FIRE is a top-of-the-line standby fire boat designed for emergency deployment. Constructed with highquality aluminum, this boat is built to last and withstand harsh marine environments. Equipped with a D Fender collar RIB and a small cabin, the Navigator 6 FIRE offers superior stability and safety for fire-fighting operations. The boat has a capacity to carry Liferafts, making it an ideal choice for emergency situations. The Navigator 6 FIRE is fitted with a powerful generator and fire pump, ensuring that it can handle any firefighting operation with ease. The boat is designed to provide maximum performance and reliability in any situation. Overall, the Navigator 6 FIRE is an excellent choice for anyone looking for a reliable, high-performance standby fire boat. With its advanced features and top-quality construction, this boat is sure to meet all your fire-fighting needs.