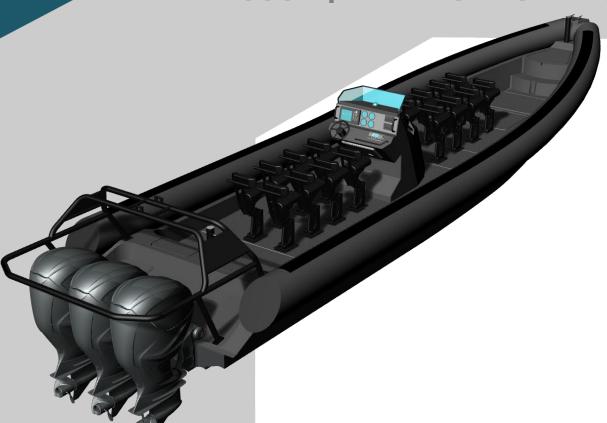

## P538 | NAVIGATOR 12.5 Open

Length Overal

Beam

Hull Draught

Main Propulsion

Max. Speed

Fuel Capacity

Range

Classification

12.50m

3.58m

0.60m

3 x 400hp OBM

55 knots

1500L

Up to 300nm

Lloyds SSC

The Navigator 12.5 O is one of the flagship designs from KND Naval Design and is a popular choice for coast guards, navies, fire departments, and police services around the world. Its success is due in large part to its KND Naval Design registered hull design, which provides exceptional stability and manoeuvrability in even the roughest waters. One of the unique features of the Navigator 12.5 O is its Inflatable fender Fender design, which provides additional buoyancy and safety. The Navigator 12.5 O is fitted with 3 x outboard engines, making it a powerful and reliable choice for a variety of applications. The Navigator 12.5 O is ideal for carrying lots of passengers. It is used by many coast guards very successfully. It is fitted with a KND suspension seat system, providing ultimate comfort and shock absorption for passengers.