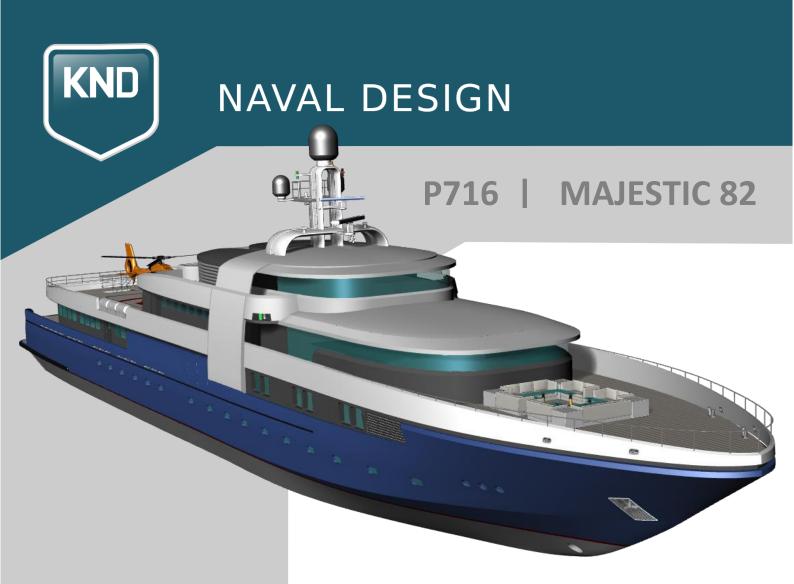

ength Overall

Beam

Hull Draught

Main Propulsion

Max. Speed

Fuel Capacity

Crew & PAX

Classification

82.60m

13.20m

1.7m

2 v 4000 B

20-25 knots

200000 I

25 + 24

Lloyd & LY3

Introducing the Majestic 82, a superyacht designed for world travels in ultimate luxury and style. With a length of 82 meters, this yacht is the perfect combination of size and functionality, allowing for a range of on-board activities and amenities. The Majestic 82 is fully customizable, allowing the owner to design the interior layout to their exact specifications. This ensures that the yacht is not only luxurious but also tailored to the owner's personal preferences and needs. The result is a truly unique and personalized yacht that meets the highest standards of comfort and style. In addition to its luxurious interior, the Majestic 82 is designed to accommodate a range of "toys" for onboard activities, including jet skis, tenders, speed boats, and even an under-water submarine. With these toys on board, guests can explore the ocean in a variety of exciting ways, adding an extra level of adventure to their world travels. For those who want to take their travels to new heights, the Majestic 82 also features a helicopter deck fitted aft. This allows for easy access to the yacht from the air, as well as breathtaking views of the surrounding scenery. With room to accommodate up to 24 guests in luxury, the Majestic 82 is perfect for entertaining friends and family or hosting business events. The spacious living areas, comfortable cabins, and top-of-the-line amenities ensure that guests feel pampered and relaxed throughout their voyage.