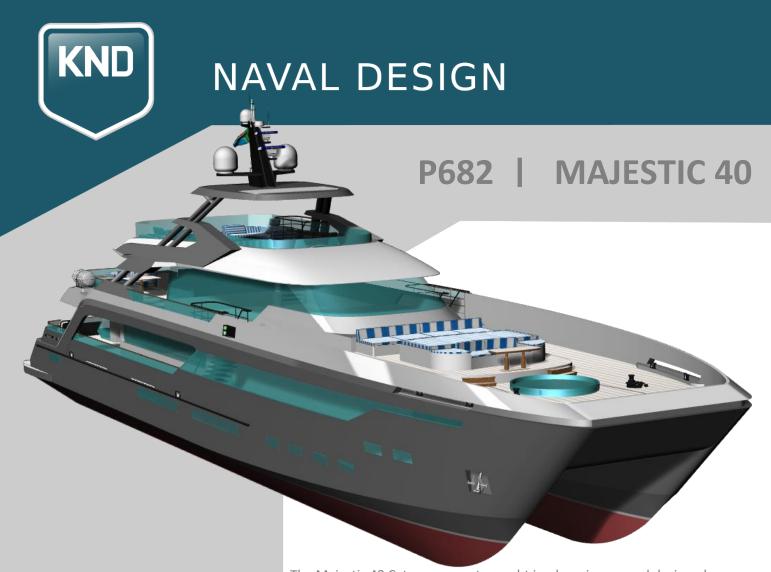

Length Overall

Beam

nuli Draugiit

Main Propulsion

Max Sneed

Fuel Capacity

Crew & PAX

Classification

40 00m

10 10m

1 C....

T.OIII

2 x 2000 Bhp

JET Drive

30-35 knots

80000 L

12 + 12

Lloyd & LY3

The Majestic 40 Catamaran motor yacht is a luxurious vessel designed to provide an unforgettable experience on the water. With the ability to be custom designed to meet the specific requirements of each client, the yacht offers a unique and personalized touch to every journey. One of the standout features of the Majestic 40 is the multiple swimming pools located on various decks. Whether you want to take a dip in the main pool on the upper deck, enjoy a swim in the plunge pool on the aft deck, or relax in the Jacuzzi on the foredeck, there are plenty of options for water-based relaxation. The pools are also surrounded by ample sun loungers and seating areas, perfect for soaking up the sun and taking in the beautiful views. The yacht's garage is equipped with a tender boat and a range of water toys, making it easy to spend the entire day on the water. From water skis to wakeboards, jet skis to paddleboards, there's something for everyone to enjoy. One of the major advantages of the catamaran design is the increased stability and reduced motion compared to a monohull vessel. This means that guests are less likely to experience seasickness, and can enjoy a smoother, more comfortable ride. The wider beam of the catamaran also means there is more space for living areas, making it easier to create luxurious and spacious accommodations for guests.