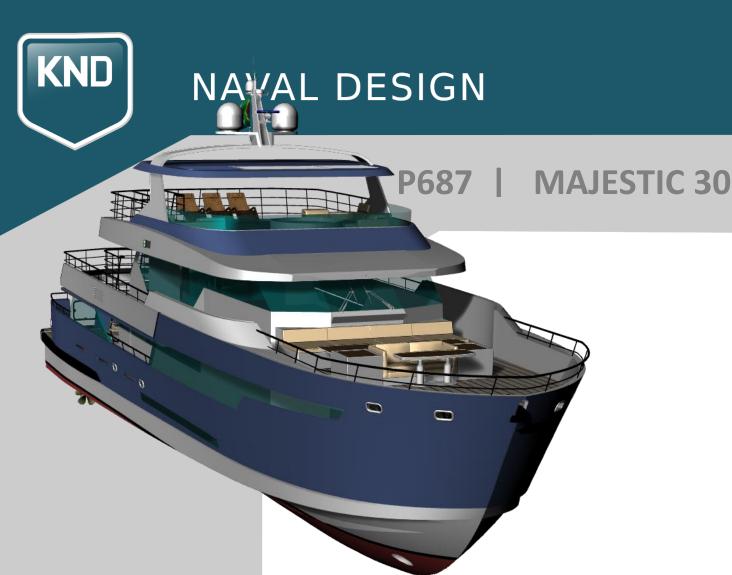

Crew & PAX

Classification

8.87m

**POD Drive** 

20-25 knots

Lloyd & LY3

Introducing the Majestic 30, a luxurious power monohull yacht that's perfect for those who love to travel in style and comfort. With its sleek design and impressive features, this yacht is sure to turn heads wherever it goes. One of the most notable features of the Majestic 30 is its spacious deck, which provides plenty of room for guests to relax and soak up the sun. Whether you're lounging on a comfortable chaise longue or enjoying a meal al fresco, you'll appreciate the ample space and stunning views from every angle. Inside, the Majestic 30 offers a customizable layout that can be tailored to meet the owner's specific requirements. From the size and style of the bedrooms to the configuration of the living areas, every detail can be personalized to create a yacht that's as unique as its owner. Up on the upper deck, you'll find a luxurious Jacuzzi that's perfect for soaking and relaxing while taking in the breathtaking views. Whether you're sipping a glass of champagne or just enjoying the scenery, this is the perfect spot to unwind and recharge. The Majestic 30 is designed to accommodate up to 8-9 guests, with plenty of room for everyone to spread out and enjoy the journey. And with a garage that's equipped to store tenders and water toys, you'll have everything you need to explore the surrounding waters and make the most of your time on the yacht.