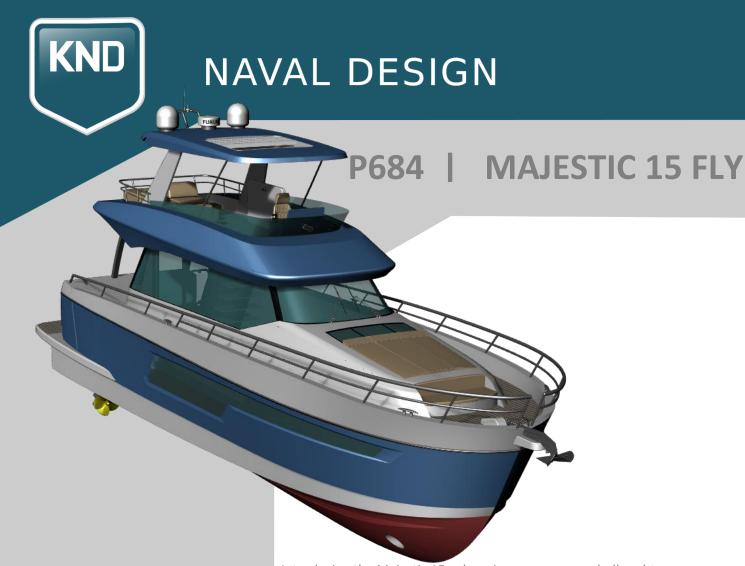

Crew & PAX

Classification

0.80m

**POD Drive** 

25-27 knots

Lloyd & LY3

Introducing the Majestic 15, a luxurious power monohull yacht that's perfect for those who love to travel in style and comfort. With its sleek design and impressive features, this yacht is sure to turn heads wherever it goes. One of the most notable features of the Majestic 15 is its spacious deck, which provides plenty of room for guests to relax and soak up the sun. Whether you're lounging on a comfortable chaise longue or enjoying a meal al fresco, you'll appreciate the ample space and stunning views from every angle. Inside, the Majestic 15 offers a customizable layout that can be tailored to meet the owner's specific requirements. From the size and style of the bedrooms to the configuration of the living areas, every detail can be personalized to create a yacht that's as unique as its owner. Up on the upper deck, you'll find a relaxing space while taking in the breathtaking views. Whether you're sipping a glass of champagne or just enjoying the scenery, this is the perfect spot to unwind and recharge. The Majestic 15 is designed to accommodate up to 4-6 guests, with plenty of room for everyone to spread out and enjoy the journey. And with a garage that's equipped to store tenders and water toys, you'll have everything you need to explore the surrounding waters and make the most of your time on the yacht.