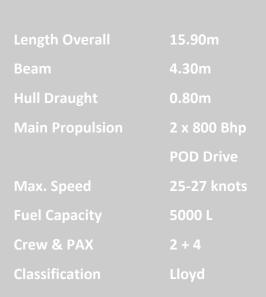

## P684 | MAJESTIC 15 Sedan

Introducing the Majestic 15, a luxurious power monohull yacht that's perfect for those who love to travel in style and comfort. With its sleek design and impressive features, this yacht is sure to turn heads wherever it goes. One of the most notable features of the Majestic 15 is its spacious deck, which provides plenty of room for guests to relax and soak up the sun. Whether you're lounging on a comfortable chaise longue or enjoying a meal al fresco, you'll appreciate the ample space and stunning views from every angle. Inside, the Majestic 15 offers a customizable layout that can be tailored to meet the owner's specific requirements. From the size and style of the bedrooms to the configuration of the living areas, every detail can be personalized to create a yacht that's as unique as its owner. Up on the upper deck, you'll find a relaxing space while taking in the breathtaking views. Whether you're sipping a glass of champagne or just enjoying the scenery, this is the perfect spot to unwind and recharge. The Majestic 15 is designed to accommodate up to 4-6 guests, with plenty of room for everyone to spread out and enjoy the journey. And with a garage that's equipped to store tenders and water toys, you'll have everything you need to explore the surrounding waters and make the most of your time on the yacht.