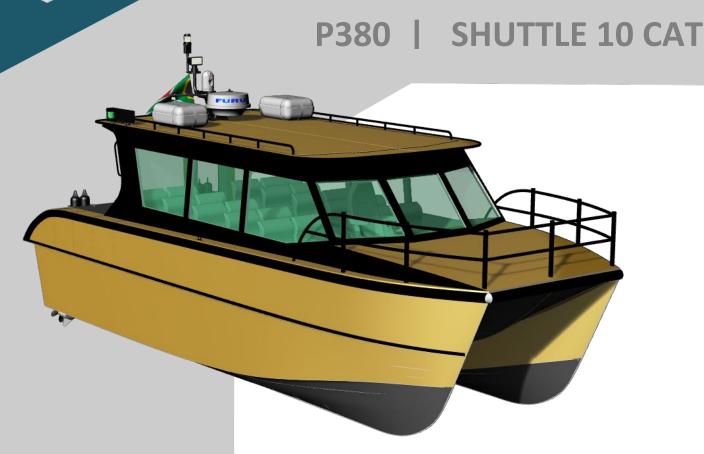

## NAVAL DESIGN

ength Overall 10.00r

eam 3 50r

Iull Draught 0.70m

Main Propulsion 2 x 300 Bhp

Outboard M

Max. Speed 35-40 knots

uel Capacity 800 L

Crew & PAX 4 + 16

Classification Lloy

Introducing the Shuttle range of boats, designed by KND Naval Design, a versatile and reliable range of passenger transport ferries suitable for a wide range of applications. Constructed from high-grade aluminium marine material and designed to meet Class rules relevant to the size of the boat, the Shuttle range ranges from 10m to 30m to cater to all passenger and cargo needs.