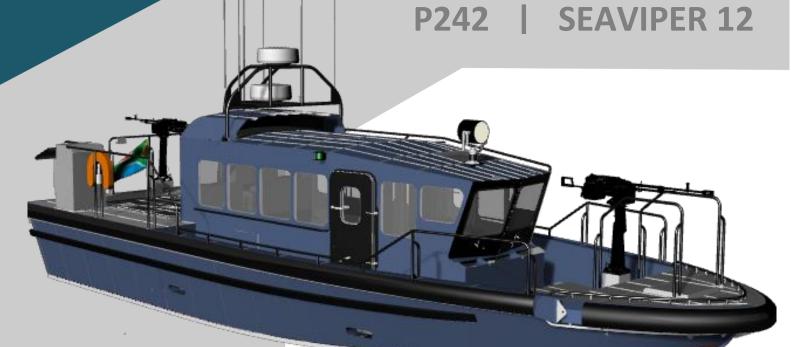

Crew & PAX

Classification

0.70m

2 x 500 IBM

35-38 knots

The Seaviper 12 patrol boat is a high-performance patrol vessel with unsurpassed stability and manoeuvrability. It was designed to meet the toughest conditions and can be used on rivers, lakes, and coastal waters. With its lightweight aluminium construction, the patrol boat can reach speeds up to 40 knots while offering excellent fuel efficiency. The patrol boat has an impressive range of features including a spacious cabin with comfortable seating for up to eight passengers, two independent engines and reinforced hull construction for maximum durability. It also boasts a state-of-the-art navigation system and advanced communications equipment, making it the ideal patrol vessel for security, navy, military, and coast guard operations. For patrol operators looking for the highest performance and reliability, the Seaviper 12 patrol boat is an excellent choice. With its robust construction and advanced features, it provides exceptional patrol capabilities in any environment. It offers a perfect balance of speed, manoeuvrability, comfort and safety for patrol missions of any type. The Seaviper 12 patrol boat is the ultimate patrol vessel for any mission. With its superior performance, reliability, and robust construction, it's the ideal choice for security, navy, military and coast guard operations.