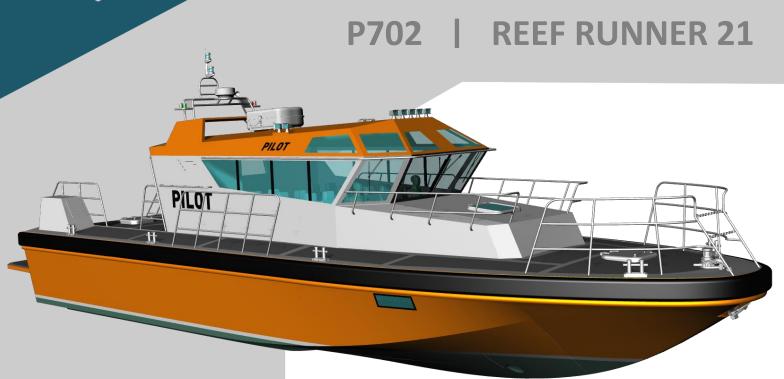

## NAVAL DESIGN

| Length Overall  | 21.00m       |
|-----------------|--------------|
| Beam            | 5.94m        |
| Hull Draught    | 0.94m        |
| Main Propulsion | 2 x 1300 IBN |
|                 | JET Drive    |
| Max. Speed      | 35-40 knots  |
| Fuel Capacity   | 5000 L       |
| Crew & PAX      | 2 + 12       |
| Classification  | Lloyds SSC   |
|                 |              |

The KND Naval Design REEF RUNNER PILOT Boats are specifically designed to meet the harsh sea conditions and ensure safe pilot transfers. Our pilot boats are designed to Lloyds SSC rules and constructed with Marine Grade aluminium to ensure durability and longevity. Our REEF RUNNER PILOT boats are equipped with all the essential features that a pilot boat should have, including: