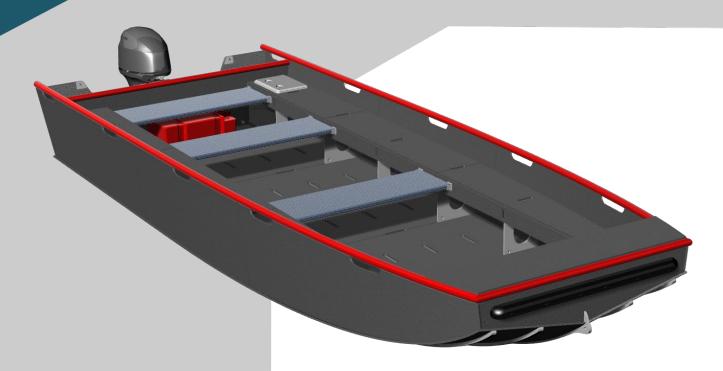

## P593 | BLACKOUT 570 Skiff

Crew & PAX

Classification

1 x 30 Bhp

25-30 knots

Introducing the new range of HDPE boats - "Blackout" - designed by KND Naval Design, the leading name in naval architecture. These boats have been specifically crafted for professional use and are set to revolutionize the industry with their impressive features. Made from High-Density Polyethylene (HDPE), the "Blackout" boats are a preferred choice for commercial applications. This material is known for its robustness, durability, and resistance to damage, making it an ideal choice for use in demanding environments. Additionally, HDPE is a low-maintenance material, meaning you can spend less time on maintenance and more time using the boat for work or recreation. One of the biggest advantages of the "Blackout" boats is that they are easy to repair. In the unlikely event of damage, you can quickly and easily repair the boat on-site, without the need for specialized tools or expertise. This means you can get back to work or play faster, without the hassle and expense of extended downtime. Not only are these boats incredibly functional and practical, but they are also environmentally friendly. HDPE is a recyclable material, meaning that at the end of the boat's life, it can be recycled and repurposed into new products, reducing waste and environmental impact.