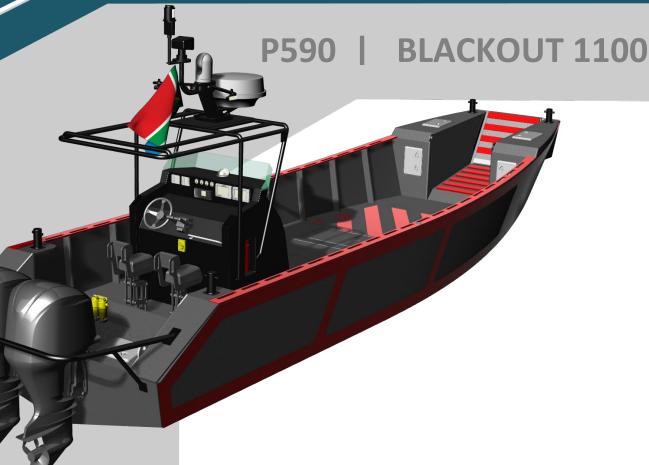

## NAVAL DESIGN

Classification

35-40 knots 800 L Crew & PAX

KND Naval Design, the leading name in naval architecture. These boats have been specifically crafted for professional use and are set to revolutionize the industry with their impressive features. Made from High-Density Polyethylene (HDPE), the "Blackout" boats are a preferred choice for commercial applications. This material is known for its robustness, durability, and resistance to damage, making it an ideal choice for use in demanding environments. Additionally, HDPE is a low-maintenance material, meaning you can spend less time on maintenance and more time using the boat for work or recreation. One of the biggest advantages of the "Blackout" boats is that they are easy to repair. In the unlikely event of damage, you can quickly and easily repair the boat on-site, without the need for specialized tools or expertise. This means you can get back to work or play faster, without the hassle and expense of extended downtime. Not only are these boats incredibly functional and practical, but they are also environmentally friendly. HDPE is a recyclable material, meaning that at the end of the boat's life, it can be recycled and repurposed into new products, reducing waste and environmental impact.

Introducing the new range of HDPE boats - "Blackout" - designed by