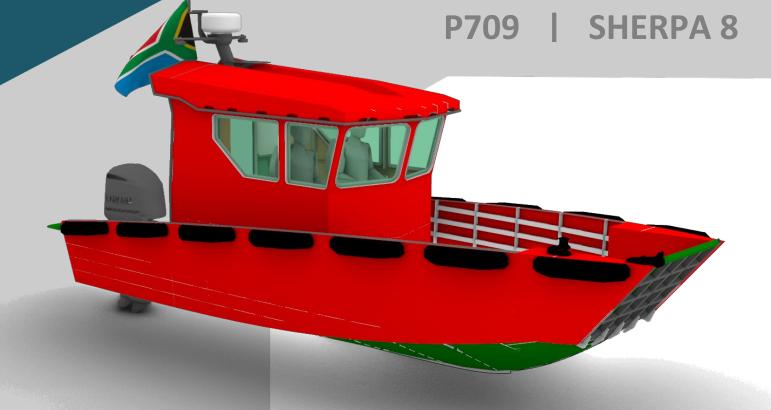

The Sherpa Range of Landing Crafts is an excellent choice for those seeking a versatile and durable boat. Made from Marine grade aluminium, this landing craft is built to last and can handle a variety of tasks.

With the option of an inboard or outboard engine, this landing craft offers great performance and can handle a variety of water conditions. The inboard engine provides excellent power and is great for those seeking a quieter ride. The outboard engine is perfect for those who need a little more speed and manoeuvrability.

The Sherpa Range of Landing Crafts also offers options for a larger or smaller cabin. The larger cabin is perfect for those who need additional space for equipment or passengers, while the smaller cabin is great for those who value manoeuvrability and speed.