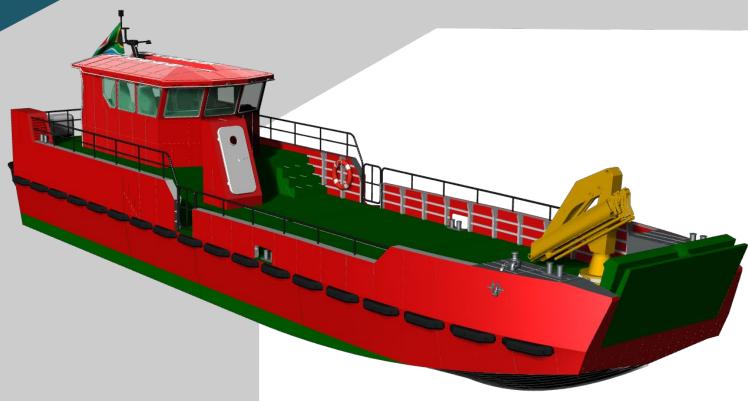

## NAVAL DESIGN

P707 | SHERPA 19

Length Overall

Beam

Hull Draught

Main Propulsion

Max Sneed

Fuel Capacity

Range

Classification

10 00~

5.00m

0.60m

2 x 1200np iBM

JET Drive

30 -40 knots

1000-20001

Up to 350nm

Lloyds SSC

The Sherpa Range of Landing Crafts is an excellent choice for those seeking a versatile and durable boat. Made from Marine grade aluminium, this landing craft is built to last and can handle a variety of tasks.

With the option of an inboard or outboard engine, this landing craft offers great performance and can handle a variety of water conditions. The inboard engine provides excellent power and is great for those seeking a quieter ride. The outboard engine is perfect for those who need a little more speed and manoeuvrability.

The Sherpa Range of Landing Crafts also offers options for a larger or smaller cabin. The larger cabin is perfect for those who need additional space for equipment or passengers, while the smaller cabin is great for those who value manoeuvrability and speed.

Overall, the Sherpa Range of Landing Crafts is an excellent choice for those who need versatility, durability, and great performance.