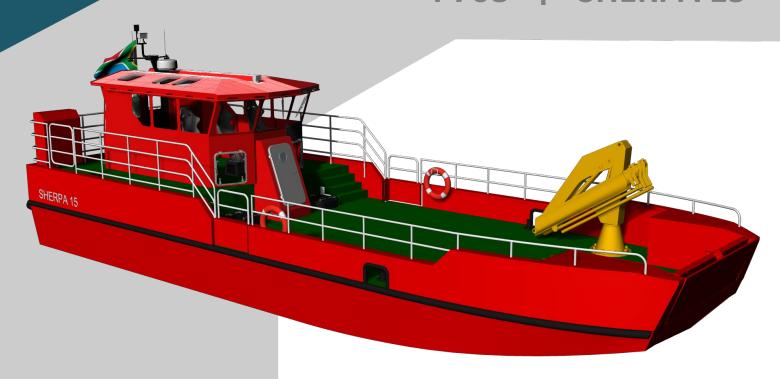

## P708 | SHERPA 15

Length Overall

Beam

Hull Draught

Main Propulsion

Max Sneed

Fuel Capacity

Range

Classification

15 00p

5.00m

0.58m

2 x 800np iBiVi

4 x 350hp OBM

40-45 knots

1000-2000L

Up to 300nm

Lloyds SSC

The Sherpa Range of Landing Crafts is an excellent choice for those seeking a versatile and durable boat. Made from Marine grade aluminium, this landing craft is built to last and can handle a variety of tasks.

With the option of an inboard or outboard engine, this landing craft offers great performance and can handle a variety of water conditions. The inboard engine provides excellent power and is great for those seeking a quieter ride. The outboard engine is perfect for those who need a little more speed and manoeuvrability.

The Sherpa Range of Landing Crafts also offers options for a larger or smaller cabin. The larger cabin is perfect for those who need additional space for equipment or passengers, while the smaller cabin is great for those who value manoeuvrability and speed.