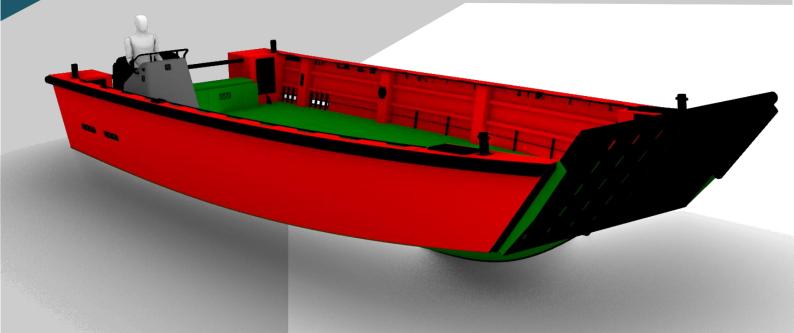

## NAVAL DESIGN

P338 | SHERPA 10

Length Overall

Beam

**Hull Draught** 

Main Propulsion

Max. Speed

Fuel Capacity

Range

Classification

**10**.90m

3.80m

0.45m

2 x 300hp OBM

30-40 knots

1000 L

Up to 300nm

Lloyds SSC

The Sherpa Range of Landing Crafts is an excellent choice for those seeking a versatile and durable boat. Made from Marine grade aluminium, this landing craft is built to last and can handle a variety of tasks.

With the option of an inboard or outboard engine, this landing craft offers great performance and can handle a variety of water conditions. The inboard engine provides excellent power and is great for those seeking a quieter ride. The outboard engine is perfect for those who need a little more speed and manoeuvrability.

The Sherpa Range of Landing Crafts also offers options for a larger or smaller cabin. The larger cabin is perfect for those who need additional space for equipment or passengers, while the smaller cabin is great for those who value manoeuvrability and speed.